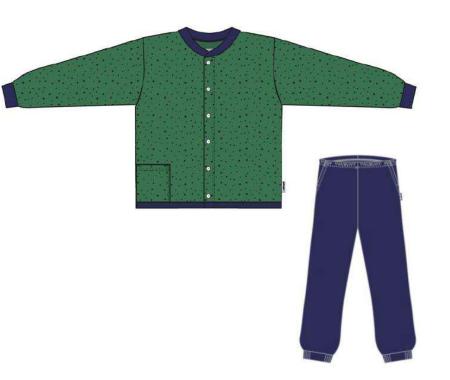

### PILOT2: washing and use cycles

- Patient textiles: college jacket and trousers
- Test use at Hatanpää hospital
- Clothes has Fujitsu chip and NFC-chip(Fentec)
- Sakupe has addet clothes to database and these are latest the results
- Database has information about supplier and supplier article number