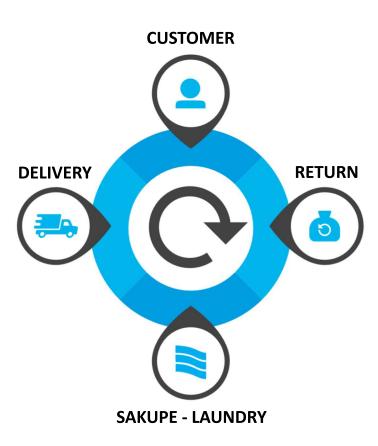

## Sakupe Oy

- Textile renting company
- Laundries at Siilinjärvi, Jyväskylä and Joensuu
- Sakupe Oy own all rented textiles
- Textiles logistical circulation are tracker by RFIDchip
  - Chip read to Sakupe Database (Tikos) when they arrive from supplier
  - Chip read at laundry everytime textile send to customer (packing) and when come's back (sorting area)
  - Chip is removed from active use at Database when textile take off use and send to recycle
- Example chips:

Fujitsu (patien textile)

**Datamars** 

Rented textiles logistical cycle